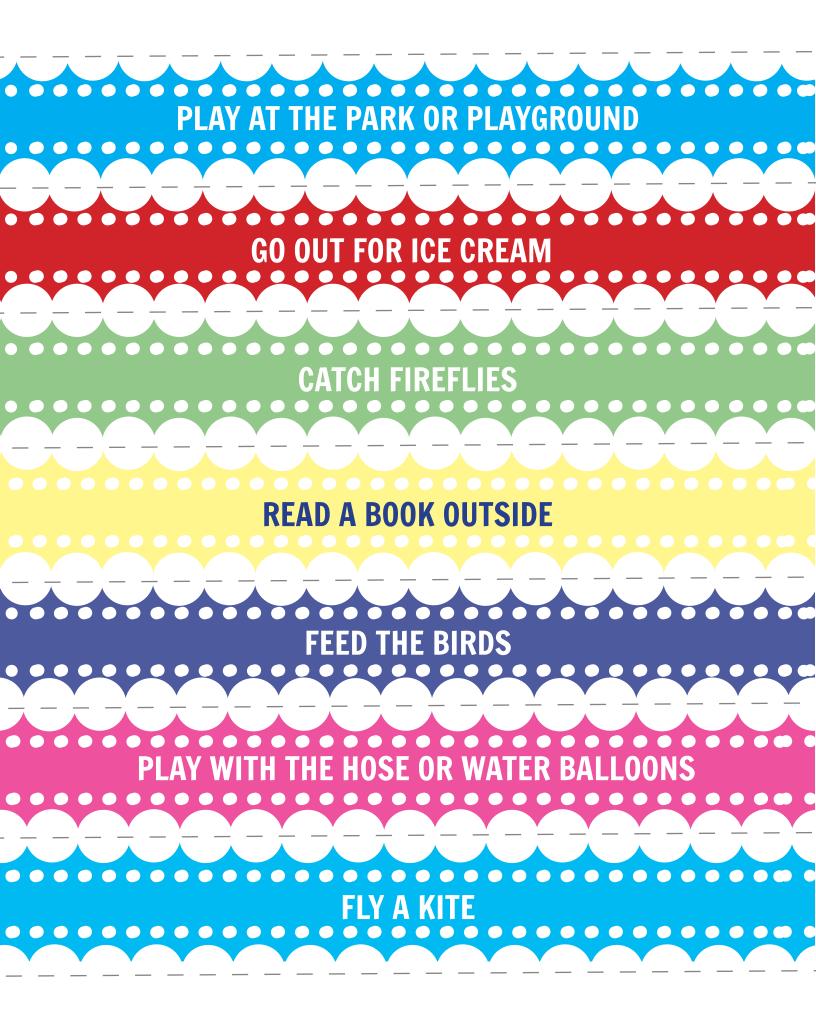

#### **Directions:**

Print the activity pages on the blank side of patterned paper or use blank paper and print the pattern on page 4 on the back of your activities. (You may want to use cardstock to prevent the ink from bleeding through if you'll be printing on both sides.)

Use the blank page to add your own activities.

Then assemble your chain with as many (or as few) links as you want to use for your countdown.